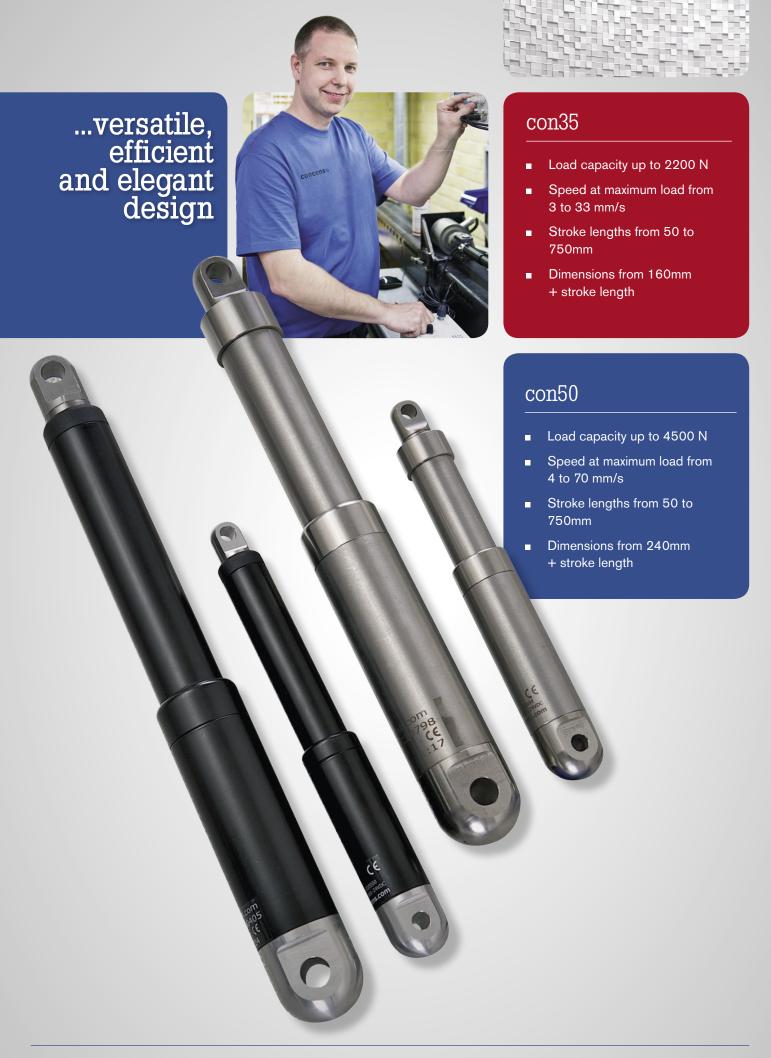

#### Strong, Compact & Outstanding Design

The Concens standard range includes two lines - con35 and con50 - which differ in size and performance. Both actuators can be configured according to color, strength, dimensions and other parameters, and they are both available in special versions, including ATEX and UL.

The flagship of our product range is the stainless steel actuator, which is ideal for use in the food industry.

The elegant and compact design of our actuators never compromises their strength. The Concens' con50 has a load capacity up to 4500 Newton.