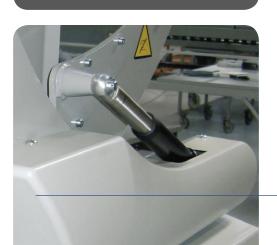

## Ideas for Applications

The Concens actuator is capable of raising, lowering, lifting, pushing and pulling. Through innovation and design, the Concens actuator has been created for use in a wide variety of applications.

The actuators can be discreetly integrated into a number of environments into which traditional actuators are unable to fit. The Concens actuator is stable and reliable.

Concens actuators are ideal for industrial automation for process and manufacturing machines. Furthermore, the stainless steel actuator program provides new possibilities in many areas within e.g. the food and medical industry.  $\uparrow$ 