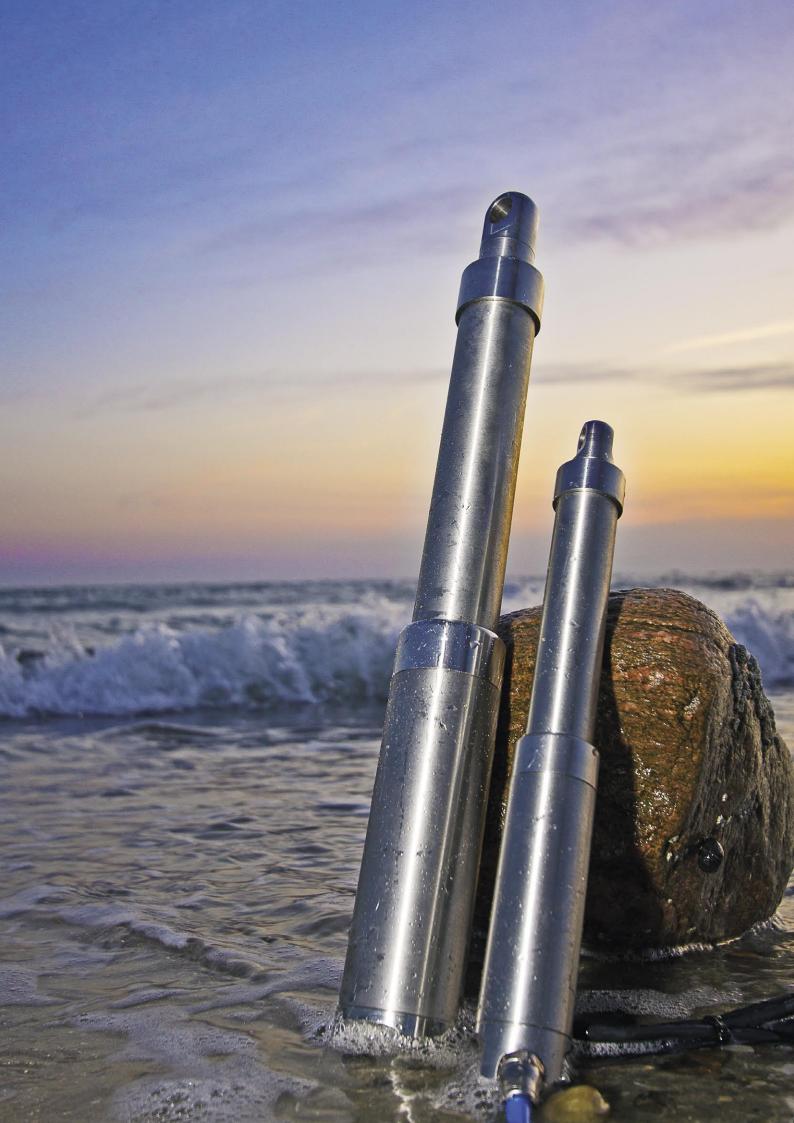

The flagship of our product range is the stainless steel actuator, which is ideal for use in the food industry.

The elegant and compact design of our actuators never compromises their strength. The Concens' con50 has a load capacity up to 4500 Newton.

Concens actuators are ideal for industrial automation for process and manufacturing machines. Furthermore, the stainless steel actuator program provides new possibilities in many areas within e.g. the food and medical industry.  $\uparrow$ 