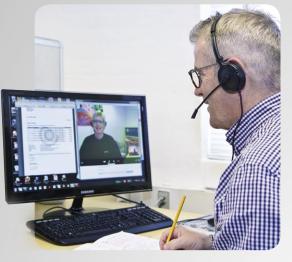

## Intelligent Control Systems

Concens offer advanced, digitally programmable controllers for the electric actuators.

Alternatively, where a control system already exists, this may be used to control the actuators.

#### C2-20 Actuator Controller - with Advanced **Control Functions**

Concens offer advanced, digitally programmable controllers for electric actuators with two hall sensors.

The C2-20 servo controller provides advanced positioning and control of actuators through easy and flexible integration with the application.

- Precise stroke control from analog voltage input
- Full H-bridge DC motor controller
- Programmable using the C2-PROG interface unit or a PC with a USB cable and dongle