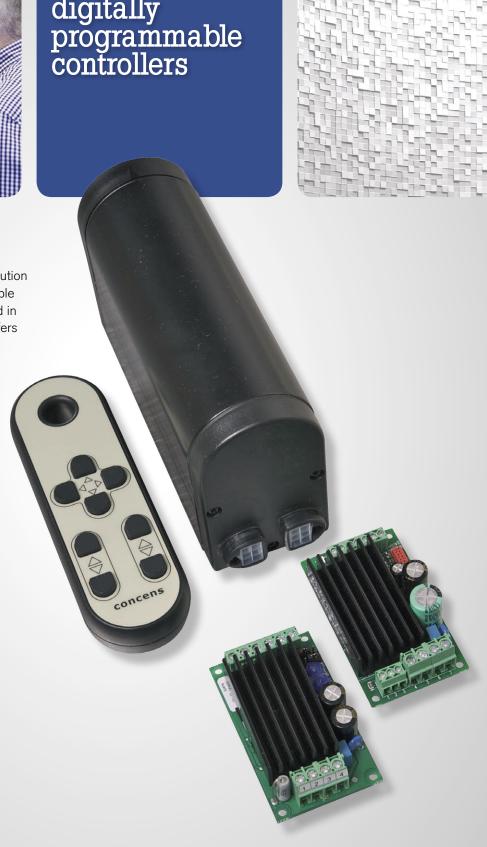

## Intelligent Control Systems

Concens offer advanced, digitally programmable controllers for the electric actuators.

Alternatively, where a control system already exists, this may be used to control the actuators.

## C3 Battery-based Control System

The C3 control system is a complete solution for battery-powered actuators. Standard systems include IP50 protection with IP65 protection available.

- Up to four actuators
- Wired or wireless handsets
- Optional external emergency stop
- Standard handsets with three different button location layout options
- Up to 10 customizable buttons