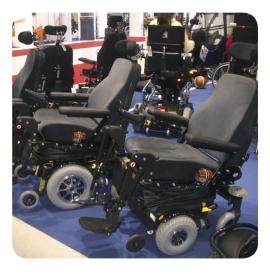

Within the rehab sector Concens actuator solutions have been built into products like manual and automatic wheelchairs, toilet & shower chairs, personal lifts & hoists, operation tables as well as clinic and therapeutic chairs and benches.