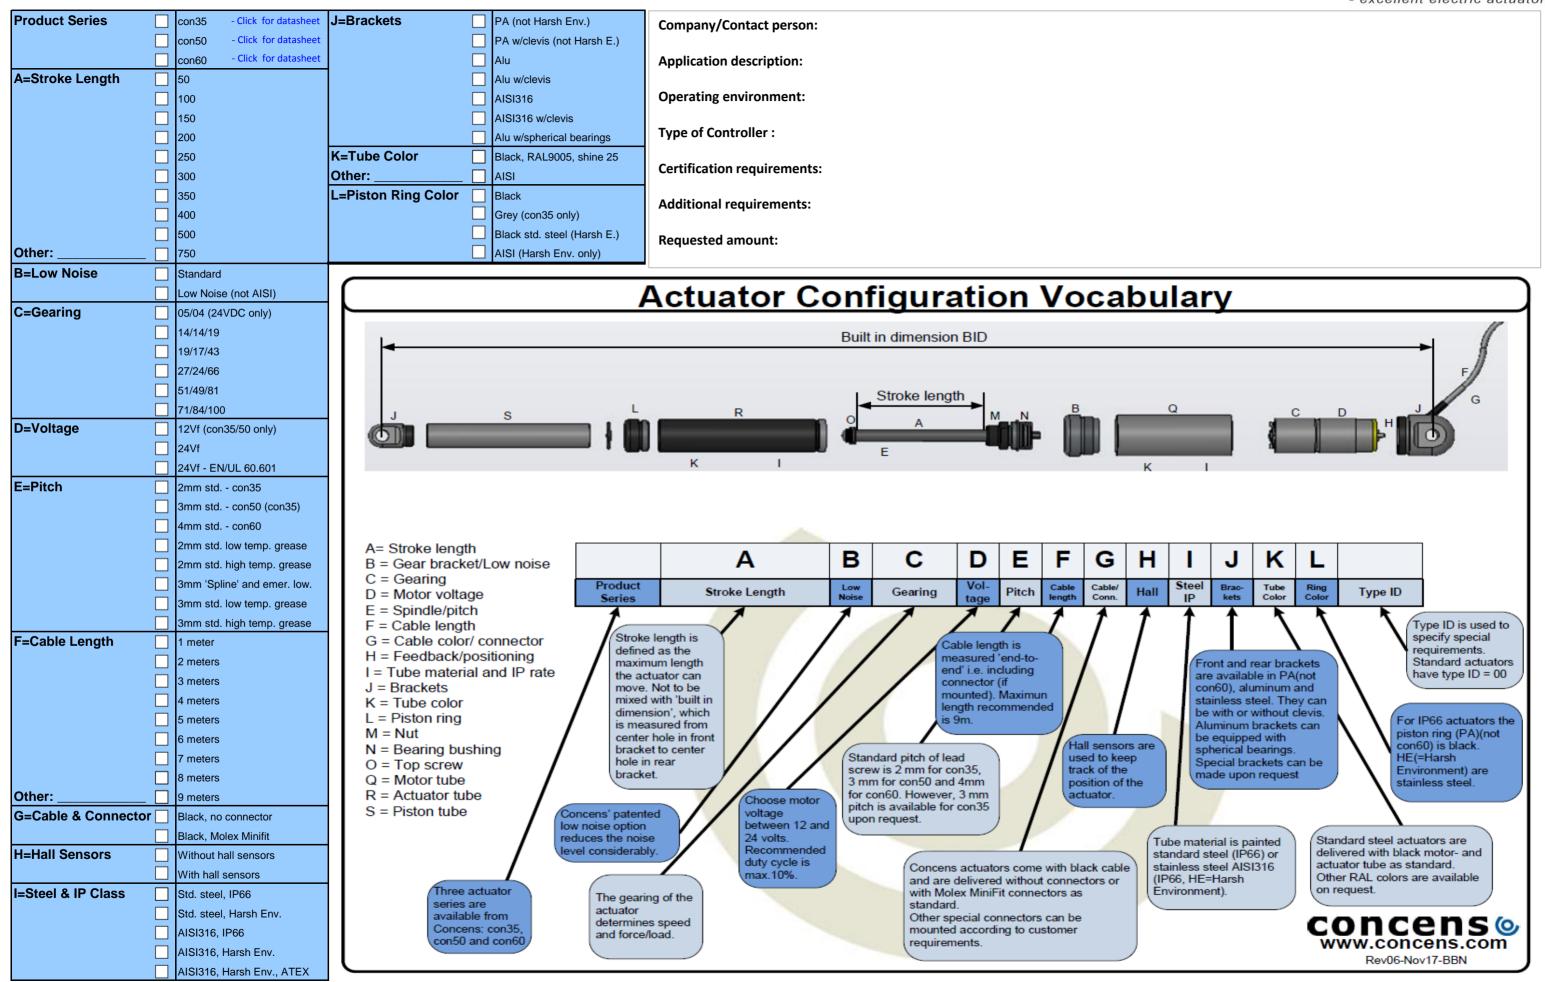

## Your Partner in the Innovative Design Process

Concens offer a wide range of standard products, which can be combined and customized to provide more than a billion variations.

Therefore, we are committed to share our in-depth knowledge of the actuator world, and customers can get access to competent assistance from our support team either from our local partner or directly from our head office. In fact, many customers gain from our knowledge of industry standards and compliances when implementing actuator solutions.

The program consists of two actuator series that are ideal where size is limited by design or functionality. The actuators can be combined and customised to provide more than a billion variations.