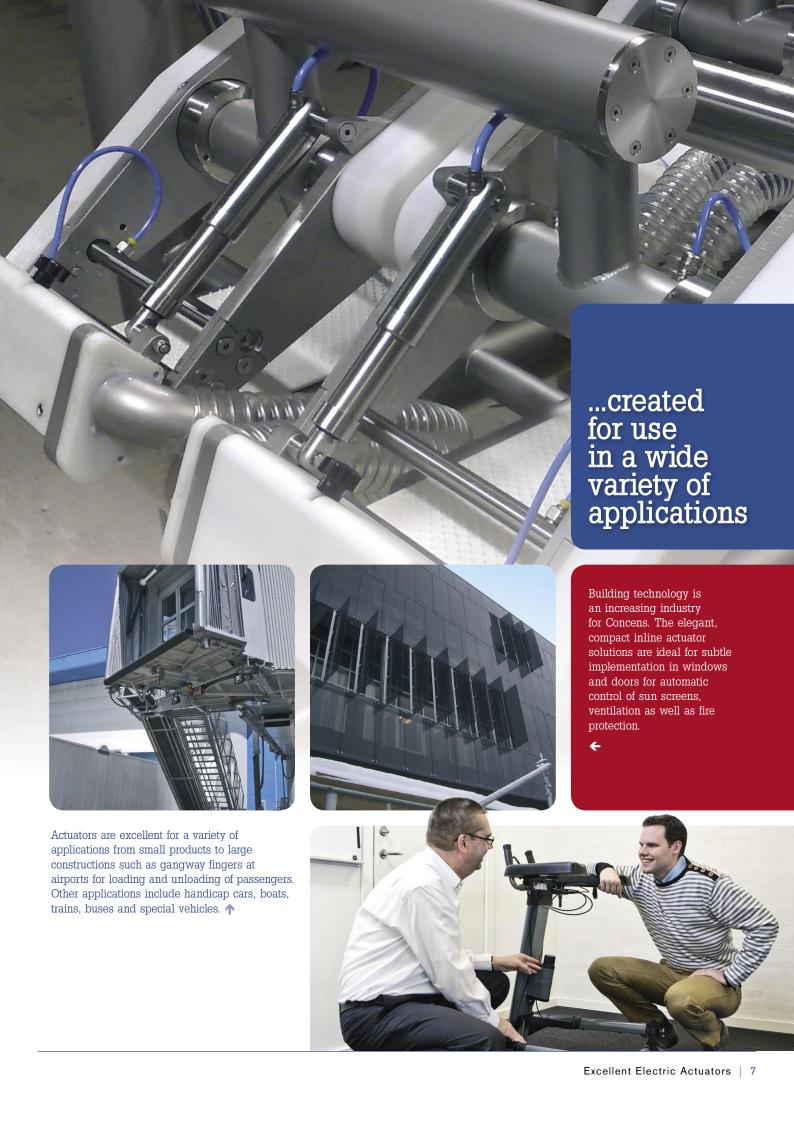

## Ideas for Applications

The Concens actuator is capable of raising, lowering, lifting, pushing and pulling. Through innovation and design, the Concens actuator has been created for use in a wide variety of applications.

The actuators can be discreetly integrated into a number of environments into which traditional actuators are unable to fit. The Concens actuator is stable and reliable.