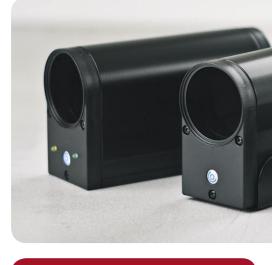

#### Strong, Compact & Outstanding Design

The Concens standard range includes two lines - con35 and con50 - which differ in size and performance. Both actuators can be configured according to color, strength, dimensions and other parameters, and they are both available in special versions, including ATEX and UL.

The flagship of our product range is the stainless steel actuator, which is ideal for use in the food industry.

The elegant and compact design of our actuators never compromises their strength. The Concens' con50 has a load capacity up to 4500 Newton.