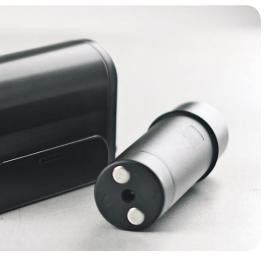

#### Batteries - making electric actuators mobile

Concens supply a compatible battery solution for the electric actuators. The rechargeable 24 V DC NiMH battery is easily mounted in the actuator control box. The solution offers optional IP65 protection.

#### **Battery features:**

- 7 A maximum continuous current
- 16 A short-time peak Ħ
- 1400 mAh capacity
- No memory effect
- Build-in thermostat to prevent short-circuit damage

#### **Charger features:**

- 110 240 VAC power supply
- EU, UK, US and Australian mains connector
- 5 to 8 hour charging time
- Charging and fully-charged indicator light
- Mains indicator light
- Any RAL colour