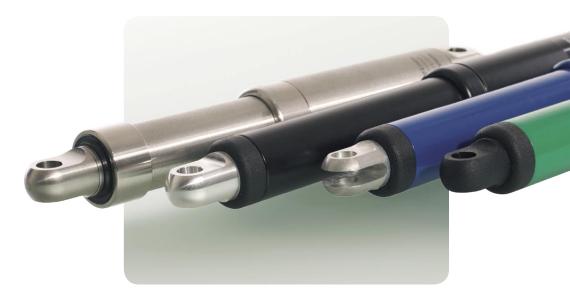

#### Strong, Compact & Outstanding Design

The Concens standard range includes two lines - con35 and con50 - which differ in size and performance. Both actuators can be configured according to color, strength, dimensions and other parameters, and they are both available in special versions, including ATEX and UL.

The flagship of our product range is the stainless steel actuator, which is ideal for use in the food industry.

The elegant and compact design of our actuators never compromises their strength. The Concens' con50 has a load capacity up to 4500 Newton.